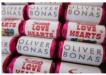

Printed Cup, double wall (full wrap)

Love Hearts (4c print)

Wooden Stirrers (1c print)

Machine Printed Tub (full wrap)

Edible Logo (4c print)

Airlaid Napkin (4c print)

Paper Napkin (1c print)

Plastic Cup (2c print)