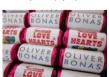

## **BRANDED PRODUCTS - PRICES**

|                           | PRODUCT                                              | SIZE                                                           | PRINT AREA                       | SPEC                                                                                                                                                                                                                                                                                                                                                                                                                                                                                                                                                                                                                                                                                                                                                                                                                                                                                                                                                                                                                                                                                                                                                                                                                                                                                                                                                                                                                                                                                                                                                                                                                                                                                                                                                                                                                                                                                                                                                                                                                                                                                                                           | LEAD TIME              | QTY          | COST (EX VAT) |
|---------------------------|------------------------------------------------------|----------------------------------------------------------------|----------------------------------|--------------------------------------------------------------------------------------------------------------------------------------------------------------------------------------------------------------------------------------------------------------------------------------------------------------------------------------------------------------------------------------------------------------------------------------------------------------------------------------------------------------------------------------------------------------------------------------------------------------------------------------------------------------------------------------------------------------------------------------------------------------------------------------------------------------------------------------------------------------------------------------------------------------------------------------------------------------------------------------------------------------------------------------------------------------------------------------------------------------------------------------------------------------------------------------------------------------------------------------------------------------------------------------------------------------------------------------------------------------------------------------------------------------------------------------------------------------------------------------------------------------------------------------------------------------------------------------------------------------------------------------------------------------------------------------------------------------------------------------------------------------------------------------------------------------------------------------------------------------------------------------------------------------------------------------------------------------------------------------------------------------------------------------------------------------------------------------------------------------------------------|------------------------|--------------|---------------|
| Paper Bags                | Paper Bag (4c spot)                                  | 125mm (5x5")                                                   | 80mm x 80mm                      | Sulphite bag, silk screen print. 4 colour, 1 side                                                                                                                                                                                                                                                                                                                                                                                                                                                                                                                                                                                                                                                                                                                                                                                                                                                                                                                                                                                                                                                                                                                                                                                                                                                                                                                                                                                                                                                                                                                                                                                                                                                                                                                                                                                                                                                                                                                                                                                                                                                                              | 10 days                | 100          | £285          |
|                           |                                                      | or 175mm (7x7")                                                | (not printed to edges)           |                                                                                                                                                                                                                                                                                                                                                                                                                                                                                                                                                                                                                                                                                                                                                                                                                                                                                                                                                                                                                                                                                                                                                                                                                                                                                                                                                                                                                                                                                                                                                                                                                                                                                                                                                                                                                                                                                                                                                                                                                                                                                                                                | 10 days                | 300          | £300          |
|                           |                                                      |                                                                |                                  |                                                                                                                                                                                                                                                                                                                                                                                                                                                                                                                                                                                                                                                                                                                                                                                                                                                                                                                                                                                                                                                                                                                                                                                                                                                                                                                                                                                                                                                                                                                                                                                                                                                                                                                                                                                                                                                                                                                                                                                                                                                                                                                                | 10 days                | 500<br>1,000 | £325<br>£350  |
|                           |                                                      |                                                                |                                  |                                                                                                                                                                                                                                                                                                                                                                                                                                                                                                                                                                                                                                                                                                                                                                                                                                                                                                                                                                                                                                                                                                                                                                                                                                                                                                                                                                                                                                                                                                                                                                                                                                                                                                                                                                                                                                                                                                                                                                                                                                                                                                                                | 10 days<br>10 days     | 2,000        | £430          |
| Popcorn<br>Boxes          | Popcorn box (1c spot)                                | 17cm x 9cm x 9cm                                               | 1 colour spot print to white box | Single walled paper boxes. 1 colour. Flat pack                                                                                                                                                                                                                                                                                                                                                                                                                                                                                                                                                                                                                                                                                                                                                                                                                                                                                                                                                                                                                                                                                                                                                                                                                                                                                                                                                                                                                                                                                                                                                                                                                                                                                                                                                                                                                                                                                                                                                                                                                                                                                 | 1-2 weeks              | 100          | £315          |
|                           |                                                      |                                                                | , ,                              |                                                                                                                                                                                                                                                                                                                                                                                                                                                                                                                                                                                                                                                                                                                                                                                                                                                                                                                                                                                                                                                                                                                                                                                                                                                                                                                                                                                                                                                                                                                                                                                                                                                                                                                                                                                                                                                                                                                                                                                                                                                                                                                                | 1-2 weeks              | 500          | £415          |
|                           | Popcorn box (2c spot)                                | 17cm x 9cm x 9cm                                               | 2 colour spot print to white box | Single walled paper boxes. 2 colour. Flat pack                                                                                                                                                                                                                                                                                                                                                                                                                                                                                                                                                                                                                                                                                                                                                                                                                                                                                                                                                                                                                                                                                                                                                                                                                                                                                                                                                                                                                                                                                                                                                                                                                                                                                                                                                                                                                                                                                                                                                                                                                                                                                 | 1-2 weeks              | 100          | £375          |
|                           |                                                      |                                                                |                                  |                                                                                                                                                                                                                                                                                                                                                                                                                                                                                                                                                                                                                                                                                                                                                                                                                                                                                                                                                                                                                                                                                                                                                                                                                                                                                                                                                                                                                                                                                                                                                                                                                                                                                                                                                                                                                                                                                                                                                                                                                                                                                                                                | 1-2 weeks              | 500          | £485          |
|                           | Popcorn Box (4c full wrap) L                         | large 18cm x 6.5cm x 9.5cm                                     | full colour wrap                 | Single walled paper boxes. Full wrap. 4 colour. Flat pack                                                                                                                                                                                                                                                                                                                                                                                                                                                                                                                                                                                                                                                                                                                                                                                                                                                                                                                                                                                                                                                                                                                                                                                                                                                                                                                                                                                                                                                                                                                                                                                                                                                                                                                                                                                                                                                                                                                                                                                                                                                                      | 2-3 weeks              | 100          | £520          |
|                           |                                                      |                                                                |                                  |                                                                                                                                                                                                                                                                                                                                                                                                                                                                                                                                                                                                                                                                                                                                                                                                                                                                                                                                                                                                                                                                                                                                                                                                                                                                                                                                                                                                                                                                                                                                                                                                                                                                                                                                                                                                                                                                                                                                                                                                                                                                                                                                | 2-3 weeks<br>2-3 weeks | 500<br>1.000 | £700<br>£865  |
|                           | Popcorn Box (4c full wrap) M                         | mini 10cm x 4cm x 8cm                                          | full colour wrap                 | Single walled paper boxes. Full wrap. 4 colour. Flat pack                                                                                                                                                                                                                                                                                                                                                                                                                                                                                                                                                                                                                                                                                                                                                                                                                                                                                                                                                                                                                                                                                                                                                                                                                                                                                                                                                                                                                                                                                                                                                                                                                                                                                                                                                                                                                                                                                                                                                                                                                                                                      | 2-3 weeks              | 100          | £450          |
|                           | T opcom box (4c run wrap) w                          | THE TOCH X 4CH X OCH                                           | Tail colour wrap                 | Single wanted paper boxes. Full wrap. 4 colour. Hat pack                                                                                                                                                                                                                                                                                                                                                                                                                                                                                                                                                                                                                                                                                                                                                                                                                                                                                                                                                                                                                                                                                                                                                                                                                                                                                                                                                                                                                                                                                                                                                                                                                                                                                                                                                                                                                                                                                                                                                                                                                                                                       | 2-3 weeks              | 500          | £600          |
|                           |                                                      |                                                                |                                  |                                                                                                                                                                                                                                                                                                                                                                                                                                                                                                                                                                                                                                                                                                                                                                                                                                                                                                                                                                                                                                                                                                                                                                                                                                                                                                                                                                                                                                                                                                                                                                                                                                                                                                                                                                                                                                                                                                                                                                                                                                                                                                                                | 2-3 weeks              | 1,000        | £755          |
|                           | Popcorn Box (4c sticker)                             | 17cm x 9cm x 9cm                                               | 5cm full colour sticker          | Single walled paper box, sticker applied.                                                                                                                                                                                                                                                                                                                                                                                                                                                                                                                                                                                                                                                                                                                                                                                                                                                                                                                                                                                                                                                                                                                                                                                                                                                                                                                                                                                                                                                                                                                                                                                                                                                                                                                                                                                                                                                                                                                                                                                                                                                                                      | 1-2 weeks              | 100          | £100          |
|                           |                                                      |                                                                |                                  |                                                                                                                                                                                                                                                                                                                                                                                                                                                                                                                                                                                                                                                                                                                                                                                                                                                                                                                                                                                                                                                                                                                                                                                                                                                                                                                                                                                                                                                                                                                                                                                                                                                                                                                                                                                                                                                                                                                                                                                                                                                                                                                                | 1-2 weeks              | 500          | £500          |
| Paper Cups                | Paper Cup (1c spot)                                  | 8oz, 12oz, 16oz, 20oz                                          | one position only (not wrap)     | Single walled paper cups. 1 colour                                                                                                                                                                                                                                                                                                                                                                                                                                                                                                                                                                                                                                                                                                                                                                                                                                                                                                                                                                                                                                                                                                                                                                                                                                                                                                                                                                                                                                                                                                                                                                                                                                                                                                                                                                                                                                                                                                                                                                                                                                                                                             | 10 days                | 100          | £295          |
|                           |                                                      |                                                                |                                  |                                                                                                                                                                                                                                                                                                                                                                                                                                                                                                                                                                                                                                                                                                                                                                                                                                                                                                                                                                                                                                                                                                                                                                                                                                                                                                                                                                                                                                                                                                                                                                                                                                                                                                                                                                                                                                                                                                                                                                                                                                                                                                                                | 10 days                | 300          | £310          |
|                           | Paper Cup (2c spot)                                  | 8oz, 12oz, 16oz, 20oz                                          | one position only (not wrap)     | Single walled paper cups. 2 colour                                                                                                                                                                                                                                                                                                                                                                                                                                                                                                                                                                                                                                                                                                                                                                                                                                                                                                                                                                                                                                                                                                                                                                                                                                                                                                                                                                                                                                                                                                                                                                                                                                                                                                                                                                                                                                                                                                                                                                                                                                                                                             | 10 days<br>10 days     | 1,000        | £395<br>£345  |
|                           | raper cup (2c spot)                                  | 802, 1202, 1602, 2002                                          | one position only (not wrap)     | Single Walled paper cups. 2 colour                                                                                                                                                                                                                                                                                                                                                                                                                                                                                                                                                                                                                                                                                                                                                                                                                                                                                                                                                                                                                                                                                                                                                                                                                                                                                                                                                                                                                                                                                                                                                                                                                                                                                                                                                                                                                                                                                                                                                                                                                                                                                             | 10 days                | 300          | £365          |
|                           |                                                      |                                                                |                                  |                                                                                                                                                                                                                                                                                                                                                                                                                                                                                                                                                                                                                                                                                                                                                                                                                                                                                                                                                                                                                                                                                                                                                                                                                                                                                                                                                                                                                                                                                                                                                                                                                                                                                                                                                                                                                                                                                                                                                                                                                                                                                                                                | 10 days                | 1.000        | £460          |
|                           | Paper Cup (4c full wrap)                             | 8oz                                                            | full wrap                        | Single walled paper cups. 4 colour                                                                                                                                                                                                                                                                                                                                                                                                                                                                                                                                                                                                                                                                                                                                                                                                                                                                                                                                                                                                                                                                                                                                                                                                                                                                                                                                                                                                                                                                                                                                                                                                                                                                                                                                                                                                                                                                                                                                                                                                                                                                                             | 6 weeks                | 1,000        | £480          |
|                           |                                                      | 12oz                                                           |                                  |                                                                                                                                                                                                                                                                                                                                                                                                                                                                                                                                                                                                                                                                                                                                                                                                                                                                                                                                                                                                                                                                                                                                                                                                                                                                                                                                                                                                                                                                                                                                                                                                                                                                                                                                                                                                                                                                                                                                                                                                                                                                                                                                | 6 weeks                | 1,000        | £500          |
| Plastic Cups              | Plastic Cup (1c spot)                                | 7oz (ask for up to 20oz)                                       | 50mm x 50mm                      | Clear Plastic Cups, printed with logo or design. 1 colour                                                                                                                                                                                                                                                                                                                                                                                                                                                                                                                                                                                                                                                                                                                                                                                                                                                                                                                                                                                                                                                                                                                                                                                                                                                                                                                                                                                                                                                                                                                                                                                                                                                                                                                                                                                                                                                                                                                                                                                                                                                                      | 2 weeks                | 100          | £300          |
|                           |                                                      |                                                                |                                  |                                                                                                                                                                                                                                                                                                                                                                                                                                                                                                                                                                                                                                                                                                                                                                                                                                                                                                                                                                                                                                                                                                                                                                                                                                                                                                                                                                                                                                                                                                                                                                                                                                                                                                                                                                                                                                                                                                                                                                                                                                                                                                                                | 2 weeks                | 1,000        | £405          |
|                           | Plastic Cup (2c spot)                                | 7oz (ask for up to 20oz)                                       | 50mm x 50mm                      | Clear Plastic Cups, printed with logo or design. 2 colour                                                                                                                                                                                                                                                                                                                                                                                                                                                                                                                                                                                                                                                                                                                                                                                                                                                                                                                                                                                                                                                                                                                                                                                                                                                                                                                                                                                                                                                                                                                                                                                                                                                                                                                                                                                                                                                                                                                                                                                                                                                                      | 2 weeks                | 100          | £355          |
|                           | Disable Con (4 +)                                    | 7 (                                                            | F0 :: F0                         | Class Plantic Company and the land and the l | 2 weeks                | 1,000        | £430          |
|                           | Plastic Cup (4c spot)                                | 7oz (ask for up to 20oz)                                       | 50mm x 50mm                      | Clear Plastic Cups, printed with logo or design. 4 colour                                                                                                                                                                                                                                                                                                                                                                                                                                                                                                                                                                                                                                                                                                                                                                                                                                                                                                                                                                                                                                                                                                                                                                                                                                                                                                                                                                                                                                                                                                                                                                                                                                                                                                                                                                                                                                                                                                                                                                                                                                                                      | 2 weeks<br>2 weeks     | 100          | £430<br>£600  |
| Daner Ice                 | Paper Tub (1c spot)                                  | 5oz tub                                                        | one position only (not wrap)     | Single walled paper tubs. 1 colour spot print                                                                                                                                                                                                                                                                                                                                                                                                                                                                                                                                                                                                                                                                                                                                                                                                                                                                                                                                                                                                                                                                                                                                                                                                                                                                                                                                                                                                                                                                                                                                                                                                                                                                                                                                                                                                                                                                                                                                                                                                                                                                                  | 10 days                | 100          | £300          |
|                           | (200,000)                                            |                                                                | р, (р)                           |                                                                                                                                                                                                                                                                                                                                                                                                                                                                                                                                                                                                                                                                                                                                                                                                                                                                                                                                                                                                                                                                                                                                                                                                                                                                                                                                                                                                                                                                                                                                                                                                                                                                                                                                                                                                                                                                                                                                                                                                                                                                                                                                | 10 days                | 1,000        | £405          |
| Paper Ice<br>Cream Tubs   | Paper Tub (2c spot)                                  | 5oz tub                                                        | one position only (not wrap)     | Single walled paper tubs. 2 colour spot print                                                                                                                                                                                                                                                                                                                                                                                                                                                                                                                                                                                                                                                                                                                                                                                                                                                                                                                                                                                                                                                                                                                                                                                                                                                                                                                                                                                                                                                                                                                                                                                                                                                                                                                                                                                                                                                                                                                                                                                                                                                                                  | 10 days                | 100          | £365          |
| Cream rabs                |                                                      |                                                                |                                  |                                                                                                                                                                                                                                                                                                                                                                                                                                                                                                                                                                                                                                                                                                                                                                                                                                                                                                                                                                                                                                                                                                                                                                                                                                                                                                                                                                                                                                                                                                                                                                                                                                                                                                                                                                                                                                                                                                                                                                                                                                                                                                                                | 10 days                | 1,000        | £500          |
|                           | Paper Tub (4c full wrap)                             | 5oz tub                                                        | full wrap                        | Single walled paper tubs. Full wrap. 4 colour.                                                                                                                                                                                                                                                                                                                                                                                                                                                                                                                                                                                                                                                                                                                                                                                                                                                                                                                                                                                                                                                                                                                                                                                                                                                                                                                                                                                                                                                                                                                                                                                                                                                                                                                                                                                                                                                                                                                                                                                                                                                                                 | 6 weeks                | 1,250        | £510<br>£285  |
| Plates                    | Paper Plate (1c spot)                                | 7 inch or 9 inch                                               | 1 colour spot print              | Paper plate, 1 colour spot print on centre of white plate                                                                                                                                                                                                                                                                                                                                                                                                                                                                                                                                                                                                                                                                                                                                                                                                                                                                                                                                                                                                                                                                                                                                                                                                                                                                                                                                                                                                                                                                                                                                                                                                                                                                                                                                                                                                                                                                                                                                                                                                                                                                      | 2 weeks<br>2 weeks     | 100<br>500   | £285<br>£310  |
|                           | Paper Plate (2c spot)                                | 7 inch or 9 inch                                               | 2 colour spot print              | Paper plate, 2 colour spot print on centre of white plate                                                                                                                                                                                                                                                                                                                                                                                                                                                                                                                                                                                                                                                                                                                                                                                                                                                                                                                                                                                                                                                                                                                                                                                                                                                                                                                                                                                                                                                                                                                                                                                                                                                                                                                                                                                                                                                                                                                                                                                                                                                                      | 2 weeks                | 100          | £420          |
|                           | N. 1: (c.)                                           | 24 21 (42 511 1)                                               | 22. 1                            |                                                                                                                                                                                                                                                                                                                                                                                                                                                                                                                                                                                                                                                                                                                                                                                                                                                                                                                                                                                                                                                                                                                                                                                                                                                                                                                                                                                                                                                                                                                                                                                                                                                                                                                                                                                                                                                                                                                                                                                                                                                                                                                                | 2 weeks                | 500          | £470          |
| Napkins                   | Napkins (1c)                                         | 24cm, 2ply (12cm folded)                                       | one position only                | Paper Napkins 2ply. 1 colour, 1 position                                                                                                                                                                                                                                                                                                                                                                                                                                                                                                                                                                                                                                                                                                                                                                                                                                                                                                                                                                                                                                                                                                                                                                                                                                                                                                                                                                                                                                                                                                                                                                                                                                                                                                                                                                                                                                                                                                                                                                                                                                                                                       | 10 days<br>10 days     | 100          | £285<br>£380  |
|                           | Napkins (4c airlaid)                                 | 24cm, 2ply (12cm folded)                                       | one position (not to edges)      | Paper Napkins 2ply. Airlaid. Digital Print. 4 colour, 1 position                                                                                                                                                                                                                                                                                                                                                                                                                                                                                                                                                                                                                                                                                                                                                                                                                                                                                                                                                                                                                                                                                                                                                                                                                                                                                                                                                                                                                                                                                                                                                                                                                                                                                                                                                                                                                                                                                                                                                                                                                                                               | 2 weeks                | 100          | £330          |
|                           | Tapanis (Teamala)                                    | z ram, zp.y (izam raided)                                      | one position (not to eages)      | Taper Hapkins 2pty. Amada Sigitar Finite Fedicary 2 position                                                                                                                                                                                                                                                                                                                                                                                                                                                                                                                                                                                                                                                                                                                                                                                                                                                                                                                                                                                                                                                                                                                                                                                                                                                                                                                                                                                                                                                                                                                                                                                                                                                                                                                                                                                                                                                                                                                                                                                                                                                                   | 2 weeks                | 1000         | £440          |
| Edible Logos Paper Straws | Edible Logo to place on food                         | 3 inch round                                                   | full colour                      | full colour                                                                                                                                                                                                                                                                                                                                                                                                                                                                                                                                                                                                                                                                                                                                                                                                                                                                                                                                                                                                                                                                                                                                                                                                                                                                                                                                                                                                                                                                                                                                                                                                                                                                                                                                                                                                                                                                                                                                                                                                                                                                                                                    | 5 days                 | 100          | £190          |
|                           |                                                      |                                                                |                                  |                                                                                                                                                                                                                                                                                                                                                                                                                                                                                                                                                                                                                                                                                                                                                                                                                                                                                                                                                                                                                                                                                                                                                                                                                                                                                                                                                                                                                                                                                                                                                                                                                                                                                                                                                                                                                                                                                                                                                                                                                                                                                                                                | 5 days                 | 500          | £230          |
|                           | Paper Straws (1c)                                    | 19.5cm length                                                  | 1 colour spot print              | 1 colour print direct on to straw                                                                                                                                                                                                                                                                                                                                                                                                                                                                                                                                                                                                                                                                                                                                                                                                                                                                                                                                                                                                                                                                                                                                                                                                                                                                                                                                                                                                                                                                                                                                                                                                                                                                                                                                                                                                                                                                                                                                                                                                                                                                                              | 2 weeks                | 100          | £285          |
| Wooden                    | Wooden Stirrors                                      | 15 cm longth                                                   | Coat print to ton                | Weeden stirrer 1 calcur print 1 cide 1 positio-                                                                                                                                                                                                                                                                                                                                                                                                                                                                                                                                                                                                                                                                                                                                                                                                                                                                                                                                                                                                                                                                                                                                                                                                                                                                                                                                                                                                                                                                                                                                                                                                                                                                                                                                                                                                                                                                                                                                                                                                                                                                                | 2 weeks                | 1,000        | £350<br>£285  |
| Stirrers                  | Wooden Stirrers                                      | 15cm length                                                    | Spot print to top                | Wooden stirrer, 1 colour print, 1 side, 1 position                                                                                                                                                                                                                                                                                                                                                                                                                                                                                                                                                                                                                                                                                                                                                                                                                                                                                                                                                                                                                                                                                                                                                                                                                                                                                                                                                                                                                                                                                                                                                                                                                                                                                                                                                                                                                                                                                                                                                                                                                                                                             | 2 weeks<br>2 weeks     | 1,000        | £285<br>£340  |
| Wooden                    | Wooden Knife / Fork / Spoon                          | 16cm length                                                    | Spot print to handle             | Wooden knife / fork / spoon, 1 colour, 1 side, 1 position                                                                                                                                                                                                                                                                                                                                                                                                                                                                                                                                                                                                                                                                                                                                                                                                                                                                                                                                                                                                                                                                                                                                                                                                                                                                                                                                                                                                                                                                                                                                                                                                                                                                                                                                                                                                                                                                                                                                                                                                                                                                      | 2 weeks                | 100          | £285          |
| Cutlery                   |                                                      |                                                                |                                  |                                                                                                                                                                                                                                                                                                                                                                                                                                                                                                                                                                                                                                                                                                                                                                                                                                                                                                                                                                                                                                                                                                                                                                                                                                                                                                                                                                                                                                                                                                                                                                                                                                                                                                                                                                                                                                                                                                                                                                                                                                                                                                                                | 2 weeks                | 500          | £315          |
| Popcorn Tray              | Serving Tray                                         | 40cm x 30cm x 15cm                                             | to front                         | Lightweight tray, nylon straps, full colour logo to front                                                                                                                                                                                                                                                                                                                                                                                                                                                                                                                                                                                                                                                                                                                                                                                                                                                                                                                                                                                                                                                                                                                                                                                                                                                                                                                                                                                                                                                                                                                                                                                                                                                                                                                                                                                                                                                                                                                                                                                                                                                                      | 10 days                | 1            | £200          |
|                           | Candy Flore in Labellad Tub                          | 60cm x 40cm x 15cm                                             | OEmm v 2Emm                      | Discription with handle A colour label to front                                                                                                                                                                                                                                                                                                                                                                                                                                                                                                                                                                                                                                                                                                                                                                                                                                                                                                                                                                                                                                                                                                                                                                                                                                                                                                                                                                                                                                                                                                                                                                                                                                                                                                                                                                                                                                                                                                                                                                                                                                                                                | 10 days                | 1<br>480     | £220          |
| Popcorn                   | Candy Floss in Labelled Tub  Popcorn in Labelled Tub | 14cm (w) x 13cm (h) (1 litre)<br>14cm (w) x 13cm (h) (1 litre) | 95mm x 35mm<br>95mm x 35mm       | Plastic tub with handle, 4 colour label to front  Plastic tub with handle, 4 colour label to front                                                                                                                                                                                                                                                                                                                                                                                                                                                                                                                                                                                                                                                                                                                                                                                                                                                                                                                                                                                                                                                                                                                                                                                                                                                                                                                                                                                                                                                                                                                                                                                                                                                                                                                                                                                                                                                                                                                                                                                                                             | 2 weeks<br>2 weeks     | 480          | £925          |
|                           | Mini Love Heart rolls                                | 3cm x 2cm                                                      | to wrapper                       | Mini Love Heart rolls, Full colour label to front                                                                                                                                                                                                                                                                                                                                                                                                                                                                                                                                                                                                                                                                                                                                                                                                                                                                                                                                                                                                                                                                                                                                                                                                                                                                                                                                                                                                                                                                                                                                                                                                                                                                                                                                                                                                                                                                                                                                                                                                                                                                              | 7-10 days              | 800          | £925<br>£300  |
| Love Hearts               | IVIIII LOVE FIEAT LIGHS                              | JUII A ZUII                                                    | to wrapper                       | Ivinii Love Heart Tolis, ruli colour logo to wrapper                                                                                                                                                                                                                                                                                                                                                                                                                                                                                                                                                                                                                                                                                                                                                                                                                                                                                                                                                                                                                                                                                                                                                                                                                                                                                                                                                                                                                                                                                                                                                                                                                                                                                                                                                                                                                                                                                                                                                                                                                                                                           | 7-10 udys              | ٥٥٥          | IJUU          |