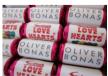

Machine Printed Cup (full wrap)

Printed Cup, double wall (full wrap)

Love Hearts (4c print)

Paper Napkin (1c print) Wooden Stirrers (1c print)

Machine Printed Tub (full wrap)

Plastic Cup (2c print)

Popcorn Serving Tray (4c print)